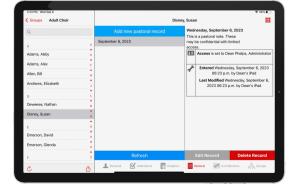

#### **VISITATION NOTES**

Take important pastoral and visitation notes on-thespot that sync instantly to your CDM+ database, wherever you are.

Streamline receipts and reimbursements by scanning receipts with your mobile device for instant digital expense tracking.

View and update contact information

Enter and share pastoral records

- Call an Individual in your database, if using CDM+ Mobile on a smartphone
- View and edit the Groups to which an Individual belongs
- View a Map to a family's Address Record, tap the map to enlarge
- Add Individual Photos to your CDM+ database from your mobile device
- See past visitation notes detailing pastoral care and contacts
- Send Reminder alerts to other staff or group leaders on their mobile devices
- View Reminders -- including those created for you by others -- by day, week or month
- Perform Check-In from your iPad® or Android<sup>™</sup> tablet
- Perform Check-Out, optionally using your device's camera to scan barcodes
- Send Mass Emails
- Enter Receipts into Accounts Payable, including scans
- And for Regional users, view Church information