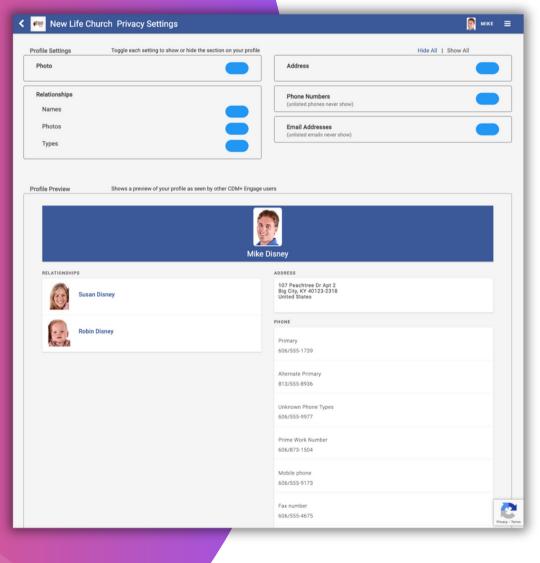

# **Privacy Settings**

Individuals have the ability to edit and choose what information is visible on their public profile page.

With the flip of a switch you can show all, hide all, or select individual details to be made public.

Individuals can view a preview of changes in their profile page as seen by others in CDM+ Engage.