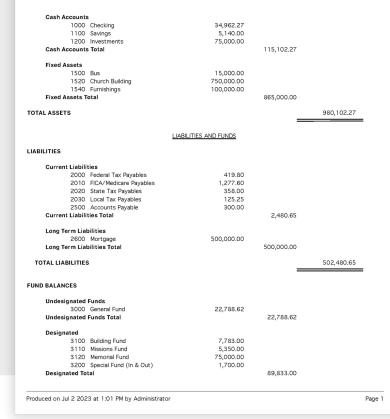

> Balance Sheet CDM+ Demo(Only the first 5 pages will print to a printer) Feb 28 2023

> > ASSETS

### **Balance Sheet**

CDM+ helps you create a snapshot of your organization's finances by offering a clear overview of assets, liabilities, and net assets, enabling better financial management and fostering trust among donors and supporters.